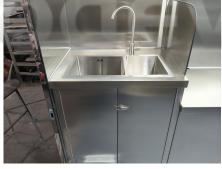

| Lighting:            | Interior lighting units Emark side lights Emark trailer tail lights & red reflectors Emark license light LED lighting sign LED lights on concession window                                      |
|----------------------|-------------------------------------------------------------------------------------------------------------------------------------------------------------------------------------------------|
| Water Sink Kits:     | 2 compartment water sinks, 304 stainless steel Commercial faucets for cold & hot water 10L water heater Floor drain                                                                             |
| Water Supply System: | 24V water pump 25L food-grade clean water tank 120L food-grade waste wastewater tanks                                                                                                           |
| Kitchen Equipment:   | Stainless steel workbenches  1.2m bench fridge  2.4m pizza fridge Display fridges  1m stainless steel exhaust hood Stainless steel wall cabinets Stainless steel wall shelf Cash box Trash bins |
| Warranty:            | 1 year warranty for free                                                                                                                                                                        |

#### **Details**

- Front - - Side -

- Side - - Tail Lights - - Interior -

- Windows - - Interior - Ceiling-

- Cabinets - - Sinks - - Water Supply System -