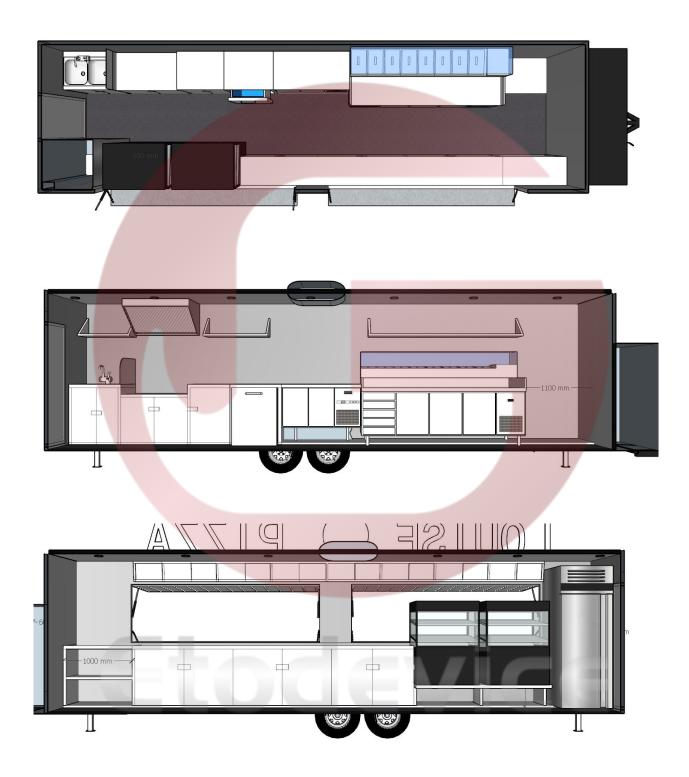

tainless steel wall cabinets Stainless steel wall shelf Cash box Trash bins |
| Warranty:            | 1 year warranty for free                                                                                                                                                                        |

For more information on this model, such as size options, pricing, standard configurations, customization and upgrades, production time, delivery terms, etc., please email **sales@etofoodcarts.com**. Our sales agent will contact you within a day or even sooner to address any inquiries you may have.

#### **Details**







- Front - - Side -







- Side - - Tail Lights - - Interior -







- Windows - - Interior - Ceiling-







- Cabinets - - Sinks - - Water Supply System -

#### Floor Plan



## Design