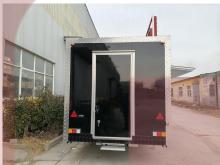

# **FS800 Food Trailer**

#### **Details**

- Front - - Side -

- Side - - Tail Lights - - Interior -

- Windows - - Interior - Ceiling-

- Cabinets - - Sinks - - Water Supply System -