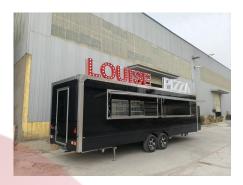

# **FS800 Food Trailer**

#### **Details**

- Front - - Side -

- Side - - Tail Lights - - Interior -

- Windows - - Interior - Ceiling-

- Cabinets - - Sinks - - Water Supply System -