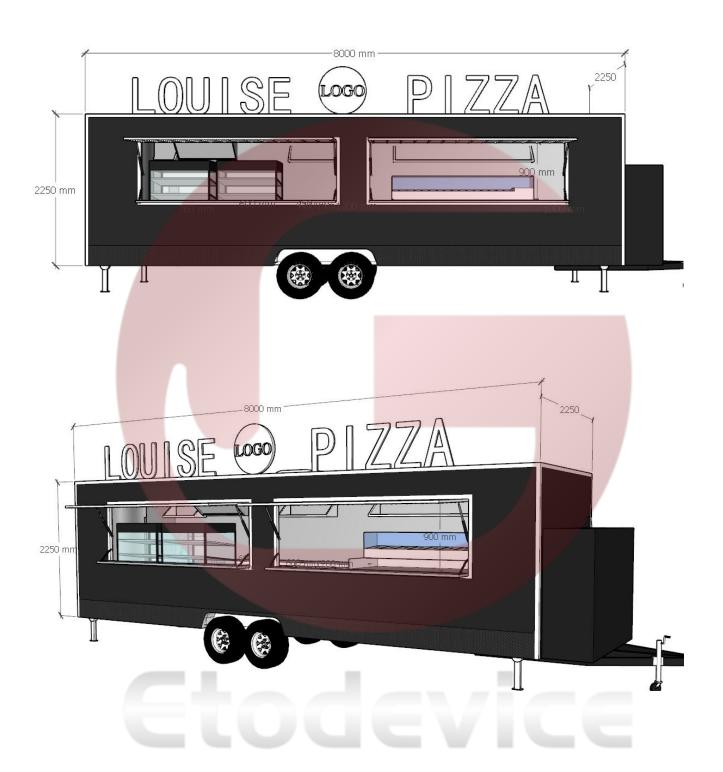

l wall cabinets Stainless steel wall shelf Cash box Trash bins |
| Warranty:            | 1 year warranty for free                                                                                                                                                                        |

For more information on this model, such as size options, pricing, standard configurations, customization and upgrades, production time, delivery terms, etc., please email **sales@etofoodcarts.com**. Our sales agent will contact you within a day or even sooner to address any inquiries you may have.

#### **Details**







- Front - - Side -







- Side - - Tail Lights - - Interior -







- Windows - - Interior - Ceiling-







- Cabinets - - Sinks - - Water Supply System -

#### Floor Plan



## Design