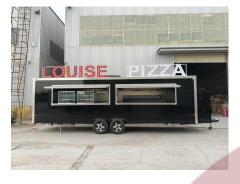

# **FS800 Food Trailer**

#### **Details**

- Front - - Side -

- Side - - Tail Lights - - Interior -

- Windows - - Interior - Ceiling-

- Cabinets - - Sinks - - Water Supply System -