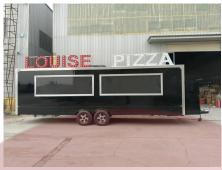

# **FS800 Food Trailer**

#### **Details**

- Front - - Side -

- Side - - Tail Lights - - Interior -

- Windows - - Interior - Ceiling-

- Cabinets - - Sinks - - Water Supply System -