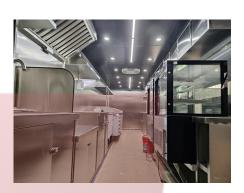

| Lighting:            | Interior lighting units Emark side lights Emark trailer tail lights & red reflectors Emark license light LED lighting sign LED lights on concession window                                      |
|----------------------|-------------------------------------------------------------------------------------------------------------------------------------------------------------------------------------------------|
| Water Sink Kits:     | 2 compartment water sinks, 304 stainless steel Commercial faucets for cold & hot water 10L water heater Floor drain                                                                             |
| Water Supply System: | 24V water pump 25L food-grade clean water tank 120L food-grade waste wastewater tanks                                                                                                           |
| Kitchen Equipment:   | Stainless steel workbenches  1.2m bench fridge  2.4m pizza fridge Display fridges  1m stainless steel exhaust hood Stainless steel wall cabinets Stainless steel wall shelf Cash box Trash bins |
| Warranty:            | 1 year warranty for free                                                                                                                                                                        |

#### **Details**

- Front - - Side -

- Side - - Tail Lights - - Interior -

- Windows - - Interior - Ceiling-

- Cabinets - - Sinks - - Water Supply System -